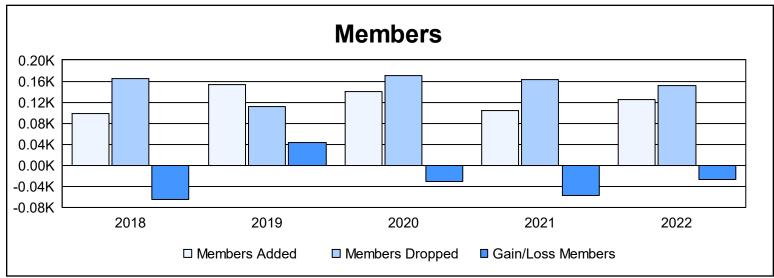

District 108TA3 As of June 2022 Cumulative

| Year      | New<br>Clubs | Dropped<br>Clubs | Gain/<br>Loss<br>Clubs | New<br>Members | Charter<br>Members | Reinstate<br>Members | Transfer<br>Members | Total<br>Member<br>Added | Total<br>Members<br>Dropped | Gain/<br>Loss<br>Members |
|-----------|--------------|------------------|------------------------|----------------|--------------------|----------------------|---------------------|--------------------------|-----------------------------|--------------------------|
| 2017-2018 | 0            | 0                | 0                      | 90             | 0                  | 5                    | 4                   | 99                       | 164                         | -65                      |
| 2018-2019 | 2            | 0                | 2                      | 81             | 54                 | 7                    | 12                  | 154                      | 111                         | 43                       |
| 2019-2020 | 1            | 0                | 1                      | 76             | 25                 | 30                   | 9                   | 140                      | 170                         | -30                      |
| 2020-2021 | 1            | 1                | 0                      | 60             | 27                 | 4                    | 13                  | 104                      | 162                         | -58                      |
| 2021-2022 | 0            | 0                | 0                      | 103            | 8                  | 6                    | 7                   | 124                      | 152                         | -28                      |
| Average   | 1            | 0                | 1                      | 82             | 23                 | 10                   | 9                   | 124                      | 152                         | -28                      |